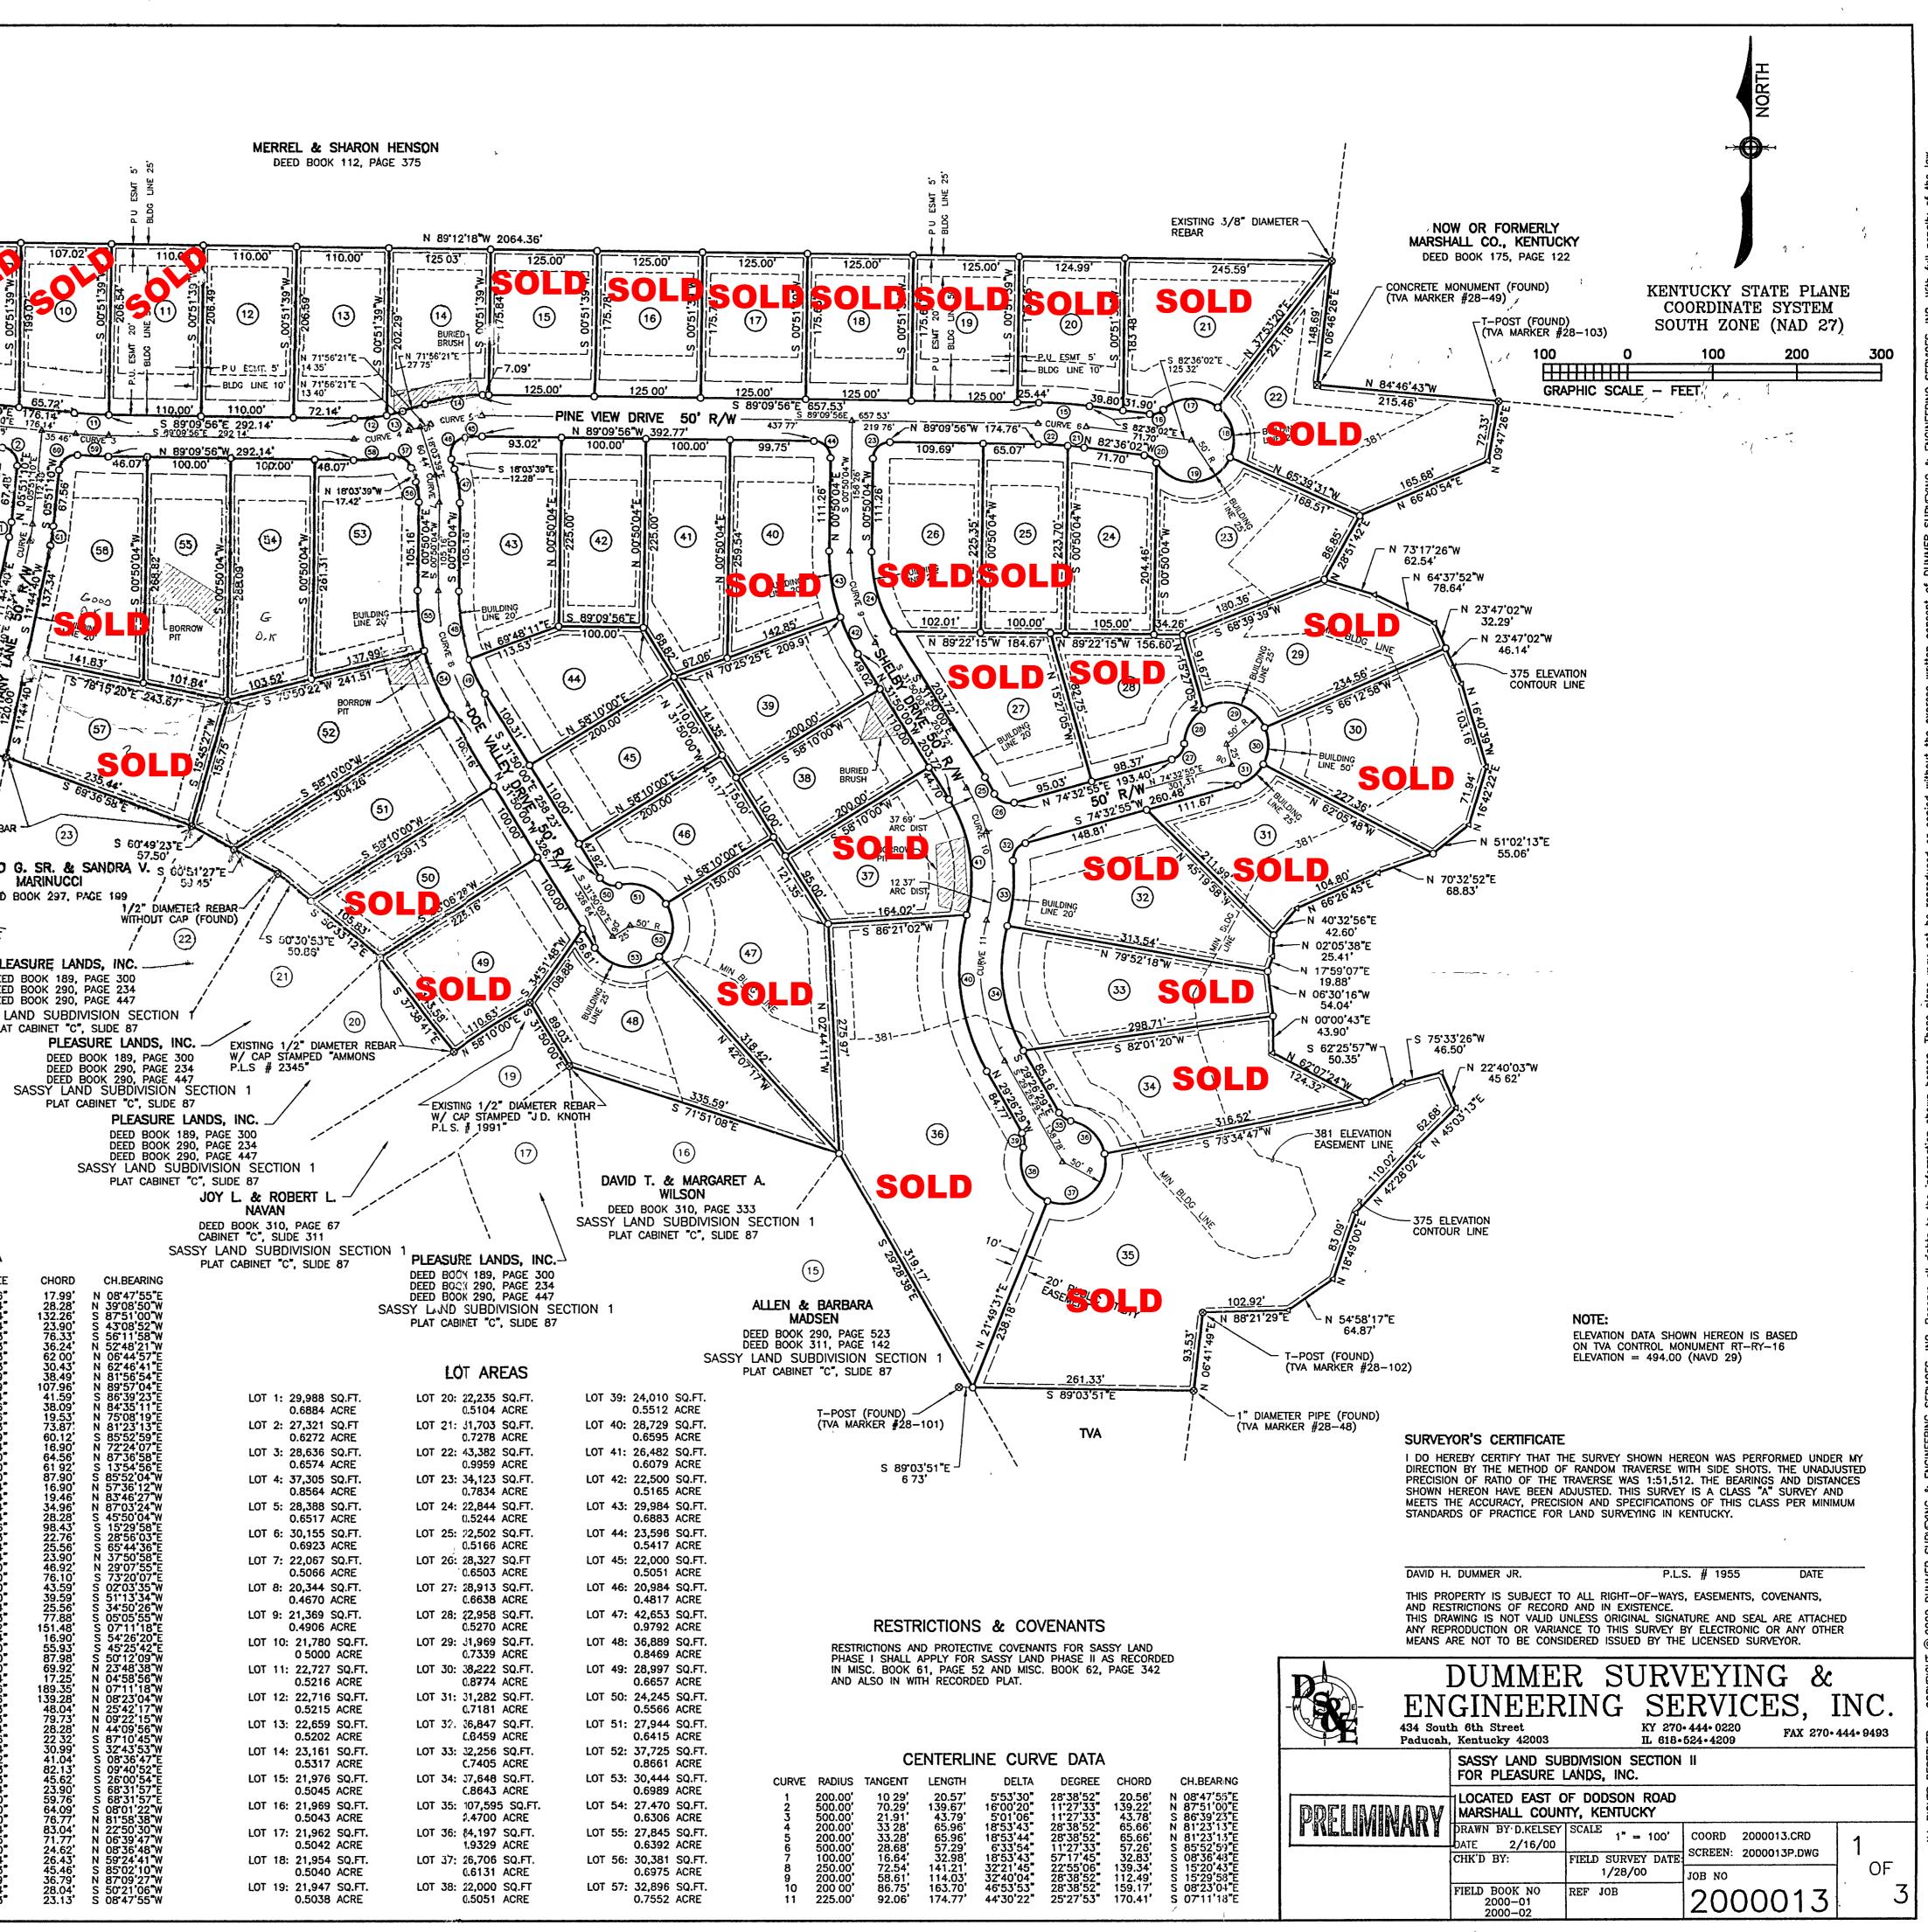

| EXISTING 3/8" DIAMETER                                                                                                                                                                                                                                                                                                                                                                                 |                                                                                                                                                                                                                                                                                                                                                                                                                                                                                                                                                                                                                                                                                                                                                                                                                                                                                                                                                                                                                                                                                                                                                                                                                                                                                                                                                                                                                                                                                                                                                                                                                                                                                                                                                                                                                                                                                                                                                                                                                                                                                                                                                                                                                                                                                                                                                        |
|--------------------------------------------------------------------------------------------------------------------------------------------------------------------------------------------------------------------------------------------------------------------------------------------------------------------------------------------------------------------------------------------------------|--------------------------------------------------------------------------------------------------------------------------------------------------------------------------------------------------------------------------------------------------------------------------------------------------------------------------------------------------------------------------------------------------------------------------------------------------------------------------------------------------------------------------------------------------------------------------------------------------------------------------------------------------------------------------------------------------------------------------------------------------------------------------------------------------------------------------------------------------------------------------------------------------------------------------------------------------------------------------------------------------------------------------------------------------------------------------------------------------------------------------------------------------------------------------------------------------------------------------------------------------------------------------------------------------------------------------------------------------------------------------------------------------------------------------------------------------------------------------------------------------------------------------------------------------------------------------------------------------------------------------------------------------------------------------------------------------------------------------------------------------------------------------------------------------------------------------------------------------------------------------------------------------------------------------------------------------------------------------------------------------------------------------------------------------------------------------------------------------------------------------------------------------------------------------------------------------------------------------------------------------------------------------------------------------------------------------------------------------------|
| reach<br>VICINITY MAP<br>SCALE: 1" = 2,000'                                                                                                                                                                                                                                                                                                                                                            | <b>SOLD</b> M. 6F. 15.00 S <sup>-</sup><br><b>SOLD</b> M. 6F. 15.00 S <sup>-</sup><br><b>N</b> 66 42' 16 E<br>39 29'                                                                                                                                                                                                                                                                                                                                                                                                                                                                                                                                                                                                                                                                                                                                                                                                                                                                                                                                                                                                                                                                                                                                                                                                                                                                                                                                                                                                                                                                                                                                                                                                                                                                                                                                                                                                                                                                                                                                                                                                                                                                                                                                                                                                                                   |
| CLIENT/OWNER:<br>PLEASURE LANDS, INC.<br>BOBBY DALE CORNWELL                                                                                                                                                                                                                                                                                                                                           | $\begin{array}{c ccccccccccccccccccccccccccccccccccc$                                                                                                                                                                                                                                                                                                                                                                                                                                                                                                                                                                                                                                                                                                                                                                                                                                                                                                                                                                                                                                                                                                                                                                                                                                                                                                                                                                                                                                                                                                                                                                                                                                                                                                                                                                                                                                                                                                                                                                                                                                                                                                                                                                                                                                                                                                  |
| MAYFIELD, KENTUCKY 42066<br>INTENT:<br>THE INTENT OF THIS SUBDIVISION PLAT IS TO ESTABLISH<br>KAREN E. CALDWELL<br>DEED BOOK 302, PAGE 415                                                                                                                                                                                                                                                             | 5 (5) (5) (5) (5) (5) (5) (5) (5) (5) (5                                                                                                                                                                                                                                                                                                                                                                                                                                                                                                                                                                                                                                                                                                                                                                                                                                                                                                                                                                                                                                                                                                                                                                                                                                                                                                                                                                                                                                                                                                                                                                                                                                                                                                                                                                                                                                                                                                                                                                                                                                                                                                                                                                                                                                                                                                               |
| LOTS 1 THRU 57, ESTABLISH PUBLIC UTILITY EASEMENTS<br>AND TO DEDICATE TO THE PUBLIC THE RIGHT-OF-WAYS<br>AS SHOWN HEREON.                                                                                                                                                                                                                                                                              |                                                                                                                                                                                                                                                                                                                                                                                                                                                                                                                                                                                                                                                                                                                                                                                                                                                                                                                                                                                                                                                                                                                                                                                                                                                                                                                                                                                                                                                                                                                                                                                                                                                                                                                                                                                                                                                                                                                                                                                                                                                                                                                                                                                                                                                                                                                                                        |
| DODSON ROAD<br>MARSHALL CO., KENTUCKY<br>PUBLIC UTILITY EASEMENT                                                                                                                                                                                                                                                                                                                                       |                                                                                                                                                                                                                                                                                                                                                                                                                                                                                                                                                                                                                                                                                                                                                                                                                                                                                                                                                                                                                                                                                                                                                                                                                                                                                                                                                                                                                                                                                                                                                                                                                                                                                                                                                                                                                                                                                                                                                                                                                                                                                                                                                                                                                                                                                                                                                        |
| FRONT YARD = 20 FEETEXISTING 1/2" DIAMETER REBARSIDE YARD = 5 FEETW/ CAP STAMPED "F & H ENGINEERSREAR YARD = 5 FEETL.S. # 1682"                                                                                                                                                                                                                                                                        |                                                                                                                                                                                                                                                                                                                                                                                                                                                                                                                                                                                                                                                                                                                                                                                                                                                                                                                                                                                                                                                                                                                                                                                                                                                                                                                                                                                                                                                                                                                                                                                                                                                                                                                                                                                                                                                                                                                                                                                                                                                                                                                                                                                                                                                                                                                                                        |
| MINIMUM BUILDING SETBACK LINEPLEASURE LANDS, INC.FRONT YARD = 50 FEETDEED BOOK 189, PAGE 300SIDE YARD = 10 FEETDEED BOOK 189, PAGE 300                                                                                                                                                                                                                                                                 | $\begin{array}{c} 122.29' \\ 122.29' \\ 122.29' \\ 122.29' \\ 122.29' \\ 122.29' \\ 122.29' \\ 122.29' \\ 122.29' \\ 122.29' \\ 122.29' \\ 122.29' \\ 122.29' \\ 122.29' \\ 122.29' \\ 122.29' \\ 122.29' \\ 122.29' \\ 122.29' \\ 122.29' \\ 122.29' \\ 122.29' \\ 122.29' \\ 122.29' \\ 122.29' \\ 122.29' \\ 122.29' \\ 122.29' \\ 122.29' \\ 122.29' \\ 122.29' \\ 122.29' \\ 122.29' \\ 122.29' \\ 122.29' \\ 122.29' \\ 122.29' \\ 122.29' \\ 122.29' \\ 122.29' \\ 122.29' \\ 122.29' \\ 122.29' \\ 122.29' \\ 122.29' \\ 122.29' \\ 122.29' \\ 122.29' \\ 122.29' \\ 122.29' \\ 122.29' \\ 122.29' \\ 122.29' \\ 122.29' \\ 122.29' \\ 122.29' \\ 122.29' \\ 122.29' \\ 122.29' \\ 122.29' \\ 122.29' \\ 122.29' \\ 122.29' \\ 122.29' \\ 122.29' \\ 122.29' \\ 122.29' \\ 122.29' \\ 122.29' \\ 122.29' \\ 122.29' \\ 122.29' \\ 122.29' \\ 122.29' \\ 122.29' \\ 122.29' \\ 122.29' \\ 122.29' \\ 122.29' \\ 122.29' \\ 122.29' \\ 122.29' \\ 122.29' \\ 122.29' \\ 122.29' \\ 122.29' \\ 122.29' \\ 122.29' \\ 122.29' \\ 122.29' \\ 122.29' \\ 122.29' \\ 122.29' \\ 122.29' \\ 122.29' \\ 122.29' \\ 122.29' \\ 122.29' \\ 122.29' \\ 122.29' \\ 122.29' \\ 122.29' \\ 122.29' \\ 122.29' \\ 122.29' \\ 122.29' \\ 122.29' \\ 122.29' \\ 122.29' \\ 122.29' \\ 122.29' \\ 122.29' \\ 122.29' \\ 122.29' \\ 122.29' \\ 122.29' \\ 122.29' \\ 122.29' \\ 122.29' \\ 122.29' \\ 122.29' \\ 122.29' \\ 122.29' \\ 122.29' \\ 122.29' \\ 122.29' \\ 122.29' \\ 122.29' \\ 122.29' \\ 122.29' \\ 122.29' \\ 122.29' \\ 122.29' \\ 122.29' \\ 122.29' \\ 122.29' \\ 122.29' \\ 122.29' \\ 122.29' \\ 122.29' \\ 122.29' \\ 122.29' \\ 122.29' \\ 122.29' \\ 122.29' \\ 122.29' \\ 122.29' \\ 122.29' \\ 122.29' \\ 122.29' \\ 122.29' \\ 122.29' \\ 122.29' \\ 122.29' \\ 122.29' \\ 122.29' \\ 122.29' \\ 122.29' \\ 122.29' \\ 122.29' \\ 122.29' \\ 122.29' \\ 122.29' \\ 122.29' \\ 122.29' \\ 122.29' \\ 122.29' \\ 122.29' \\ 122.29' \\ 122.29' \\ 122.29' \\ 122.29' \\ 122.29' \\ 122.29' \\ 122.29' \\ 122.29' \\ 122.29' \\ 122.29' \\ 122.29' \\ 122.29' \\ 122.29' \\ 122.29' \\ 122.29' \\ 122.29' \\ 122.29' \\ 122.29' \\ 122.29' \\ 122.29' \\ 122.29' \\ 122.29' \\ 122.29' \\ 122.29' \\ 122.29' \\ 122.29' \\ 122.29' \\ 122.29' \\ 122.29' \\ 122.29' \\ 122.29' \\ 122.29' \\ 122.29' \\ 122.29' \\ 122.29' \\ 122.29' \\$ |
| 1,934,989 SQUARE FEET<br>44.4212 ACRES                                                                                                                                                                                                                                                                                                                                                                 | DIAMETER REBAR                                                                                                                                                                                                                                                                                                                                                                                                                                                                                                                                                                                                                                                                                                                                                                                                                                                                                                                                                                                                                                                                                                                                                                                                                                                                                                                                                                                                                                                                                                                                                                                                                                                                                                                                                                                                                                                                                                                                                                                                                                                                                                                                                                                                                                                                                                                                         |
| FLOOD INFORMATION:<br>THE PROPERTY SHOWN HEREON IS LOCATED IN ZONE X AS SHOWN<br>ON THE F.I.A. FLOOD INSURANCE RATE MAP NO. 210252 0100 B,<br>DATED AUGUST 19, 1991.                                                                                                                                                                                                                                   | ASSOCIATION INC. The DEED COOK 305, PAGE 482, TO DEED COOK                                                                                                                                                                                                                         |
| ZONE X: AREAS DETERMINED TO BE OUTSIDE AREA OF 500                                                                                                                                                                                                                                                                                                                                                     | W/ CAP STAMPED "AMMONS<br>P.L.S. # 2345"<br>ROCCO                                                                                                                                                                                                                                                                                                                                                                                                                                                                                                                                                                                                                                                                                                                                                                                                                                                                                                                                                                                                                                                                                                                                                                                                                                                                                                                                                                                                                                                                                                                                                                                                                                                                                                                                                                                                                                                                                                                                                                                                                                                                                                                                                                                                                                                                                                      |
| TITLE OPINION:                                                                                                                                                                                                                                                                                                                                                                                         | PLEASURE LANDS, INC.<br>DEED BOOK 189, PAGE 300<br>DEED BOOK 290, PAGE 234<br>DEED BOOK 290, PAGE 447<br>SASSY LAND SUBDIVISION SECTION 1<br>PLAT CABINET "C", SLIDE 87 PL                                                                                                                                                                                                                                                                                                                                                                                                                                                                                                                                                                                                                                                                                                                                                                                                                                                                                                                                                                                                                                                                                                                                                                                                                                                                                                                                                                                                                                                                                                                                                                                                                                                                                                                                                                                                                                                                                                                                                                                                                                                                                                                                                                             |
| DEED REFERENCE:<br>DEED BOOK 189, PAGE 300                                                                                                                                                                                                                                                                                                                                                             | PLEASURE LANDS, INC. DEE<br>DEED BOOK 189, PAGE 300 SASSY I                                                                                                                                                                                                                                                                                                                                                                                                                                                                                                                                                                                                                                                                                                                                                                                                                                                                                                                                                                                                                                                                                                                                                                                                                                                                                                                                                                                                                                                                                                                                                                                                                                                                                                                                                                                                                                                                                                                                                                                                                                                                                                                                                                                                                                                                                            |
| DEED BOOK 208, PAGE 451<br>DEED BOOK 290, PAGE 234<br>DEED BOOK 290, PAGE 447                                                                                                                                                                                                                                                                                                                          | DEED BOOK 290, PAGE 234<br>DEED BOOK 290, PAGE 447<br>SASSY LANID SUBDIVISION SECTION 1<br>PLAT CABINET "C", SLIDE 87                                                                                                                                                                                                                                                                                                                                                                                                                                                                                                                                                                                                                                                                                                                                                                                                                                                                                                                                                                                                                                                                                                                                                                                                                                                                                                                                                                                                                                                                                                                                                                                                                                                                                                                                                                                                                                                                                                                                                                                                                                                                                                                                                                                                                                  |
| CERTIFICATE OF OWNERSHIP AND DEDICATION<br>I (WE) HEREBY CERTIFY THAT I AM (WE ARE) THE OWNER(S) OF THE PROPERTY<br>SHOWN AND DESCRIBED HEREON AND THAT I (WE) HEREBY ADOPT THIS PLAN OF<br>SUBDIVISION WITH MY (OUR) FREE CONSENT, ESTABLISH THE MINIMUM BUILDING<br>RESTRICTION LINES, AND DEDICATE ALL STREETS, ALLEYS, WALKS, PARKS AND<br>OTHER OPEN SPACES TO PUBLIC OR PRIVATE<br>USE AS NOTED. | BUFORD & JULIE DOTSON<br>DEED BOOK 313, PAGE 489<br>SASSY LAND SUBDIVISION SECTION 1<br>PLAT CABINET "C", SLIDE 87                                                                                                                                                                                                                                                                                                                                                                                                                                                                                                                                                                                                                                                                                                                                                                                                                                                                                                                                                                                                                                                                                                                                                                                                                                                                                                                                                                                                                                                                                                                                                                                                                                                                                                                                                                                                                                                                                                                                                                                                                                                                                                                                                                                                                                     |
| , 19                                                                                                                                                                                                                                                                                                                                                                                                   |                                                                                                                                                                                                                                                                                                                                                                                                                                                                                                                                                                                                                                                                                                                                                                                                                                                                                                                                                                                                                                                                                                                                                                                                                                                                                                                                                                                                                                                                                                                                                                                                                                                                                                                                                                                                                                                                                                                                                                                                                                                                                                                                                                                                                                                                                                                                                        |
| OWNER OWNER<br>CERTIFICATION OF ACKNOWLEDGMENT                                                                                                                                                                                                                                                                                                                                                         |                                                                                                                                                                                                                                                                                                                                                                                                                                                                                                                                                                                                                                                                                                                                                                                                                                                                                                                                                                                                                                                                                                                                                                                                                                                                                                                                                                                                                                                                                                                                                                                                                                                                                                                                                                                                                                                                                                                                                                                                                                                                                                                                                                                                                                                                                                                                                        |
| STATE OF: COUNTY OF:                                                                                                                                                                                                                                                                                                                                                                                   | RIGHT-OF-WAY CURVE DATA<br>CURVE RADIUS TANGENT LENGTH DELTA DEGREE<br>1 175 00' 9.01' 18.00' 5'53'30" 32'44'26"                                                                                                                                                                                                                                                                                                                                                                                                                                                                                                                                                                                                                                                                                                                                                                                                                                                                                                                                                                                                                                                                                                                                                                                                                                                                                                                                                                                                                                                                                                                                                                                                                                                                                                                                                                                                                                                                                                                                                                                                                                                                                                                                                                                                                                       |
| I,, A NOTARY PUBLIC IN AND FOR THE STATE AND COUNTY<br>AFORESAID, DO HEREBY CERTIFY THAT THE FOREGOING PLAT OF SURVEY WAS THIS<br>DAY PRESENTED TO ME BYKNOWN TO ME TOCETHER WITH THE CERTIFICATE                                                                                                                                                                                                      |                                                                                                                                                                                                                                                                                                                                                                                                                                                                                                                                                                                                                                                                                                                                                                                                                                                                                                                                                                                                                                                                                                                                                                                                                                                                                                                                                                                                                                                                                                                                                                                                                                                                                                                                                                                                                                                                                                                                                                                                                                                                                                                                                                                                                                                                                                                                                        |
| AFORESAID, DO HEREBY CERTIFY THAT THE FOREGOING PLAT OF SURVEY WAS THIS<br>DAY PRESENTED TO ME BY, KNOWN TO ME, TOGETHER WITH THE CERTIFICATE<br>OF OWNERSHIP AND DEDICATION SHOWN HEREON, WHICH WAS, EXECUTED IN MY<br>PRESENCE AND ACKNOWLEDGED TO BE THEIR FREE ACT AND DEED.                                                                                                                       | / 50.00 39.51 66.87 /63/22 114.35.03                                                                                                                                                                                                                                                                                                                                                                                                                                                                                                                                                                                                                                                                                                                                                                                                                                                                                                                                                                                                                                                                                                                                                                                                                                                                                                                                                                                                                                                                                                                                                                                                                                                                                                                                                                                                                                                                                                                                                                                                                                                                                                                                                                                                                                                                                                                   |
| WITNESS MY HAND AND SEAL THIS DAY OF,,                                                                                                                                                                                                                                                                                                                                                                 | $\begin{array}{cccccccccccccccccccccccccccccccccccc$                                                                                                                                                                                                                                                                                                                                                                                                                                                                                                                                                                                                                                                                                                                                                                                                                                                                                                                                                                                                                                                                                                                                                                                                                                                                                                                                                                                                                                                                                                                                                                                                                                                                                                                                                                                                                                                                                                                                                                                                                                                                                                                                                                                                                                                                                                   |
| NOTARY PUBLIC                                                                                                                                                                                                                                                                                                                                                                                          | 15 525 00' 30.11' 60.15' 6'33'54" 10'54'49"<br>16 20 00' 9.33' 17.45' 49'59'41" 286'28'44"<br>17 50 00' 42.27' 70.18' 80'25'22" 114'35'30"<br>18 50 00' 39.43' 66.77' 76'30'50" 114'35'30"<br>19 50 00' 92.19' 107.38' 123'03'10" 114'35'30"                                                                                                                                                                                                                                                                                                                                                                                                                                                                                                                                                                                                                                                                                                                                                                                                                                                                                                                                                                                                                                                                                                                                                                                                                                                                                                                                                                                                                                                                                                                                                                                                                                                                                                                                                                                                                                                                                                                                                                                                                                                                                                           |
| CERTIFICATE OF ACCEPTANCE I HEREBY CERTIFY THAT THE FINAL SUBDIVISION PLAT FOR THE SUBDIVISION ENTITLED                                                                                                                                                                                                                                                                                                |                                                                                                                                                                                                                                                                                                                                                                                                                                                                                                                                                                                                                                                                                                                                                                                                                                                                                                                                                                                                                                                                                                                                                                                                                                                                                                                                                                                                                                                                                                                                                                                                                                                                                                                                                                                                                                                                                                                                                                                                                                                                                                                                                                                                                                                                                                                                                        |
| ENTITLEDIS ACCEPTED FOR<br>FILING AND RECORDING.<br>, 19                                                                                                                                                                                                                                                                                                                                               | 23 20.00 20.00 31.42 90.00 00 266 26 44<br>24 175 00' 51.29' 99.78' 32'40'04" 32'44'26"<br>25 225 00' 11.39' 22.77' 5'47'53" 25'27'53"<br>26 20.00' 16.61' 27 72' 70'24'58" 286'28'44"                                                                                                                                                                                                                                                                                                                                                                                                                                                                                                                                                                                                                                                                                                                                                                                                                                                                                                                                                                                                                                                                                                                                                                                                                                                                                                                                                                                                                                                                                                                                                                                                                                                                                                                                                                                                                                                                                                                                                                                                                                                                                                                                                                 |
| COUNTY CLERK OR RECORDER                                                                                                                                                                                                                                                                                                                                                                               | JU JU.UU Z4.ZZ 4J.II JI4I14 II4JJJU                                                                                                                                                                                                                                                                                                                                                                                                                                                                                                                                                                                                                                                                                                                                                                                                                                                                                                                                                                                                                                                                                                                                                                                                                                                                                                                                                                                                                                                                                                                                                                                                                                                                                                                                                                                                                                                                                                                                                                                                                                                                                                                                                                                                                                                                                                                    |
| RECORDED IN CABINET SLIDE<br>E-911 CERTIFICATE OF APPROVAL FOR RECORDING                                                                                                                                                                                                                                                                                                                               | 32 20 00' 16.61' 27.72' 79'24'58" 286'28'44"<br>33 225 00' 39.54' 78.27' 19'55'56" 25'27'53"<br>34 200 00' 81.83' 155.36' 44'30'22" 28'38'52"<br>35 20 00' 9.33' 17.45' 49'59'41" 286'28'44"                                                                                                                                                                                                                                                                                                                                                                                                                                                                                                                                                                                                                                                                                                                                                                                                                                                                                                                                                                                                                                                                                                                                                                                                                                                                                                                                                                                                                                                                                                                                                                                                                                                                                                                                                                                                                                                                                                                                                                                                                                                                                                                                                           |
| 911 COORDINATOR DATE                                                                                                                                                                                                                                                                                                                                                                                   | $\begin{array}{cccccccccccccccccccccccccccccccccccc$                                                                                                                                                                                                                                                                                                                                                                                                                                                                                                                                                                                                                                                                                                                                                                                                                                                                                                                                                                                                                                                                                                                                                                                                                                                                                                                                                                                                                                                                                                                                                                                                                                                                                                                                                                                                                                                                                                                                                                                                                                                                                                                                                                                                                                                                                                   |
| LEGEND                                                                                                                                                                                                                                                                                                                                                                                                 | 41       175 00'       75.91'       143.24'       46'53'53"       32'44'26"         42       225.00'       24.16'       48.13'       12'15'25"       25'27'53"         43       225 00'       40.51'       80.15'       20'24'39"       25'27'53"         44       20 00'       20.00'       31.42'       90'00'00"       286'28'44"                                                                                                                                                                                                                                                                                                                                                                                                                                                                                                                                                                                                                                                                                                                                                                                                                                                                                                                                                                                                                                                                                                                                                                                                                                                                                                                                                                                                                                                                                                                                                                                                                                                                                                                                                                                                                                                                                                                                                                                                                   |
| © EXISTING MARKER (AS NOTED) CENTERLINE OF ROADWAY                                                                                                                                                                                                                                                                                                                                                     | 45         1/5 00'         11.18'         22.33'         7'18'41''         32'44'26''           46         20 00'         24.52'         35.46'         101'35'03''         286'28'44''           47         125 00'         20.80'         41.22'         18'53'43''         45'50'12''           48         225 00'         41.76'         82.59'         21'01'53''         25'27'53''           49         225 00'         22 9.3''         45'70'         11'38'11''         25'27'53''                                                                                                                                                                                                                                                                                                                                                                                                                                                                                                                                                                                                                                                                                                                                                                                                                                                                                                                                                                                                                                                                                                                                                                                                                                                                                                                                                                                                                                                                                                                                                                                                                                                                                                                                                                                                                                                           |
| ○ 1/2" DIA.x 24" LONG REBAR W/ PLASTICX FENCE LINE<br>CAP STAMPED "D.H.DUMMER 1955" (SET) PROPERTY LINE                                                                                                                                                                                                                                                                                                | 50 20 00' 14.91' 25.62' 73'23'54" 286'28'44"<br>51 50.00' 37.27' 64.05' 73'23'54" 114'35'30"<br>52 50.00' 41.74' 69.56' 79'42'43" 114'35'30"<br>53 50'00' 59.89' 87.52' 100'17'17" 114'35'30"                                                                                                                                                                                                                                                                                                                                                                                                                                                                                                                                                                                                                                                                                                                                                                                                                                                                                                                                                                                                                                                                                                                                                                                                                                                                                                                                                                                                                                                                                                                                                                                                                                                                                                                                                                                                                                                                                                                                                                                                                                                                                                                                                          |
| □ CONCRETE MONUMENT (SET)       □ □ □ □ □ □ □ □ □ □ □ □ □ □ □ □ □ □ □                                                                                                                                                                                                                                                                                                                                  | $ \begin{array}{cccccccccccccccccccccccccccccccccccc$                                                                                                                                                                                                                                                                                                                                                                                                                                                                                                                                                                                                                                                                                                                                                                                                                                                                                                                                                                                                                                                                                                                                                                                                                                                                                                                                                                                                                                                                                                                                                                                                                                                                                                                                                                                                                                                                                                                                                                                                                                                                                                                                                                                                                                                                                                  |